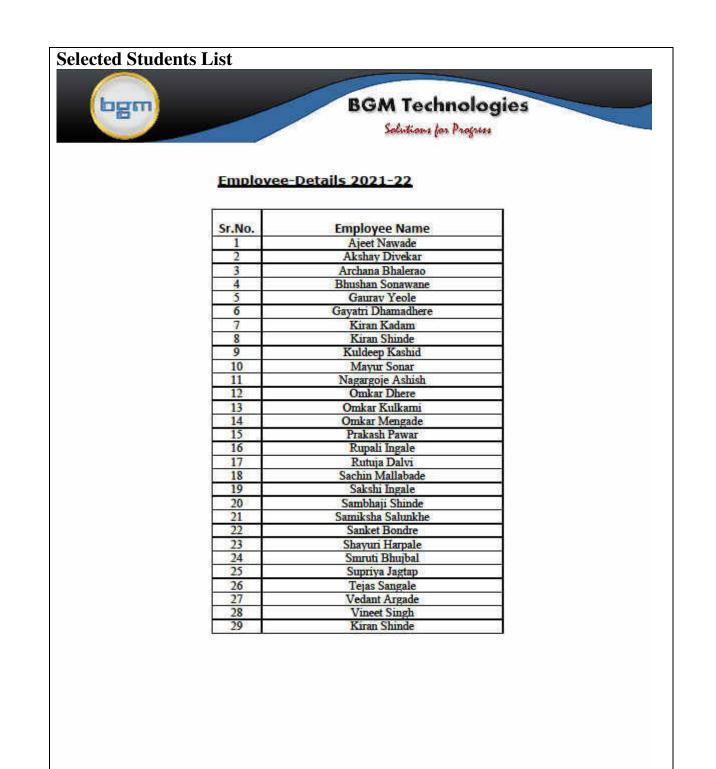

n latest technologies and then give Live project. Company choses smart and active students for Team Leader position.

Recruitment Process:

- 1. Company Introduction
- 2. Written Test of 45 min
- 3. Interviews conducted for Shortlisted candidates.
- 4. HR Interview.

Total 29 students were selected in BGM Technologies Pvt. Ltd. Students work for company after college Hours. Students has to work for 2Hr per day. The activities are recorded time to time in company.

The experience latter are given students at the end of academic year

Head



Co-ordinator **IQAC** Committee Annasaheb Magar Mahavidyalaya, Hadapsar, Pune-28.



Department of Computer Strence, Annasaheb Maga Mahavidyalava Hadapsar, Pune-411 028

ce Principal

VICE PRINCIPAL Annasaheb Magar Mahavidyalaya Hadapsar, Pune-411028.



#### Sample Experience Letter



#### Experience Letter Distribution









12922 2012 AM

Ì

coordination feature device. Consight 1765-9

A. \*0/6/000

पुणे जिल्हा शिक्षण मंडळ अण्णासाहेब मगर महाविद्यालय हडपसर ,पुणे -28 हिंदी विभाग तिथि - 6 जुलाई 2022

प्रति ,

हिंदी विभाग

सा.फु.पुणे विश्वविद्यालय

पुणे - 07

विषय - शैक्षणिक अध्ययन श्रमण हेतु

महोदय ,

आपसे सविनय प्रार्थना है कि हमारे महाविद्यालय के टी.वाय.बी.ए.के विद्यार्थियों के लिए ज्ञानवृद्धि हेतु हिंदी विभाग की गतिविधियों से परिचित कराना चाहते है । दि.6 जुलाई 2022 को कार्यालिन समय में आना चाहते है । अत: आशा करते है की आप हमारे अनुरोध पर विचार करेंगे ।

कही विभाग

501

धन्यवाद !

आपका भवदीय

PRINCIPAL Annasaheb Magar Mahavidyalays Hadapsar, Pune-411028.

Nead

Department of Hindi Annasaheb Magar Mahavidyalaya Hadapsar, Pune - 411