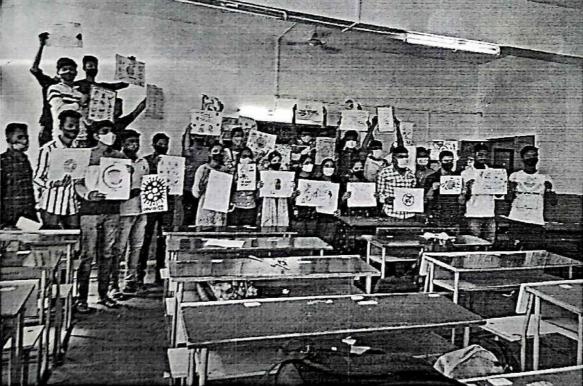

पुणे जिल्हा शिक्षण मंडळाचे, अण्णासाहेब मगर महाविद्यालय हडपसर, पुणे -- ४११०२८ वाणिज्य विभाग आणि संशोधन केंद्र रेमेडीयल कोर्स अहवाल

दिनांक: १५/०१/२०२२

प्रथम वर्षं वाणिज्य मधील विद्यार्थ्यांसाठी दिनांक २२ डिसेंबर २०२१ रोजी डायग्नोस्टीक टेस्टचे आयोजन करण्यात आलेले होते. यामध्ये ५२६ विद्यार्थ्यांनी यामध्ये सहभाग नोंदवला. या डायग्नोस्टीक टेस्ट नंतर रेमेडीयल कोर्सचे आयोजन करण्यात आले होते. रेमेडीयल कोर्स मध्ये एकूण २५ (स्लो लर्नरस) विद्यार्थ्यांनी उपस्थिती दर्शविली, यामध्ये फायनान्शियल अकौंटिंग हा विषय समन्वयक डॉ. नागनाथ माने, गणित हा विषय डॉ. सुनिल वाघमोडे, अर्थशाख हा विषय डॉ. सुजाता निकम त्तर इंग्लिश हा विषय डॉ. धीरज देशमुख यांनी विद्यार्थ्यांना एकूण ३० तासांमध्ये शिकविला. रेमेडीयल कोर्स नंतर विद्यार्थ्यांमध्ये सकारात्मक बदल दिसून आले.