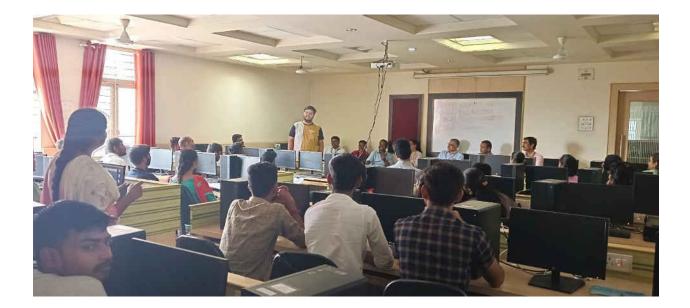

#### **Student Notice**

All the selected students of S.Y.B.Sc.(Computer Science) are hereby informed that their **remedial lectures** of <u>'Advanced C' Programming</u> are scheduled in offline **mode** at 11.05 am to 12.00 pm from 6/12/2021. Students should attend the lectures.

Attendance is compulsory.

Sphi

M

PRINCIPAL

Subject Teacher Hand

Head H.O.D. WCCCPRINCIPAL saheb Magar Mahavidyalay. Department of Computer Science Magar Mahavidiadapsar, Pune - 411 028. Annasaheb Maga Mahavidiadapsar, Pune - 411 028. Hadapsar, Pune - 411 028 Hadapsar, Pune - 411028. P.D.E.A.s Annasaheb Magar College, Hadapsar,Pune-411 Department of Computer Science