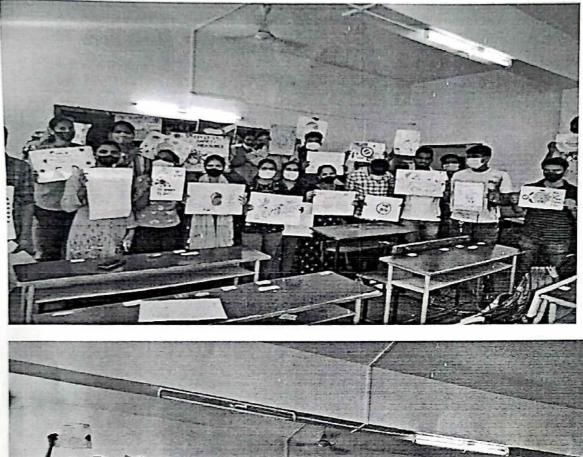

पुणे जिल्हा शिक्षण मंडळाचे, अण्णासाहेब मगर महाविद्यालय हडपसर, पुणे -- ४११०२८ वाणिज्य विभाग आणि संशोधन केंद्र रेमेडीयल कोर्स अहवाल

दिनांक: १५/०१/२०२२

प्रथम वर्षं वाणिज्य मधील विद्यार्थ्यांसाठी दिनांक २२ डिसेंबर २०२१ रोजी डायग्नोस्टीक टेस्टचे आयोजन करण्यात आलेले होते. यामध्ये ५२६ विद्यार्थ्यांनी यामध्ये सहभाग नोंदवला. या डायग्नोस्टीक टेस्ट नंतर रेमेडीयल कोर्सचे आयोजन करण्यात आले होते. रेमेडीयल कोर्स मध्ये एकूण २५ (स्लो लर्नरस) विद्यार्थ्यांनी उपस्थिती दर्शविली, यामध्ये फायनान्शियल अकौंटिंग हा विषय समन्वयक डॉ. नागनाथ माने, गणित हा विषय डॉ. सुनिल वाघमोडे, अर्थशाख हा विषय डॉ. सुजाता निकम त्तर इंग्लिश हा विषय डॉ. धीरज देशमुख यांनी विद्यार्थ्यांना एकूण ३० तासांमध्ये शिकविला. रेमेडीयल कोर्स नंतर विद्यार्थ्यांमध्ये सकारात्मक बदल दिसून आले.