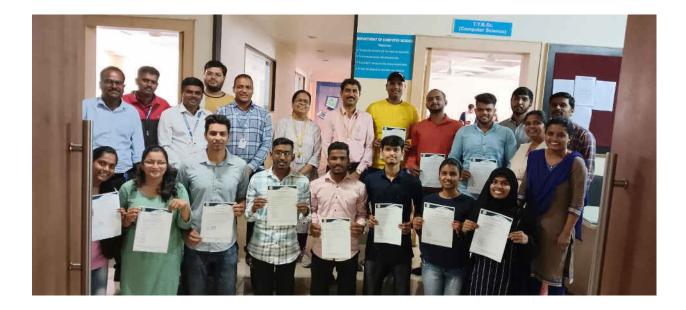

# **Students Selected for Course**

| Sr. No | Student Name               |
|--------|----------------------------|
| 1.     | Ardhapurkar Vishal         |
| 2,     | Bagal Rohit                |
| 3.     | Chalwadi Anjana Raju       |
| 4.     | Chalwadi Sanjana Raju      |
| 5.     | Dhasade prasad chandrakant |
| 6.     | Hole Chaitanya Sopam       |
| 7.     | Jadhav Kunika              |
| 8.     | Jadhav Roshani Somnath     |
| 9.     | Jagdale Ankush             |
| 10.    | Kadam Neha                 |
| 11.    | Kanade Sanket              |
| 12.    | Kiran                      |
| 13.    | Lahade Tejas Ashok         |
| 14.    | Mulik Isha Anil            |
| 15.    | Omkar bhau tulse           |
| 16.    | Padwal Gauri Anil          |
| 17.    | Patil Vitthal              |
| 18.    | Rakh Akshay Ashok          |
| 19.    | Rangane Niranjan Shriram   |
| 20.    | Raut Smita Santosh         |
| 21.    | Rode pooja shankar         |
| 22.    | Salunke Abhijit subhash    |

P.D.E.A.s Annasaheb Magar College, Hadapsar, Pune-411028

| 23.    | Salve Aryan Krishna      |
|--------|--------------------------|
| 24.    | Satpute Rushi Machindra  |
| 25.    | Shaikh Aman Shabbir      |
| 26.    | Shaikh Ashraf Shabbir    |
| 27.    | Shinde Abhishek Manohar  |
| 28.    | Shirke Saurabh           |
| 29.    | Tele komal Mhalappa      |
| 30.    | Thakur Avantika          |
| 31.    | Tilekar Akash Sadashiv   |
| 32.    | Vibhute Mayureshwar Ajit |
| 33.    | Wani Manali Anil         |
| - 2-1× | Wall Wall Contraction    |