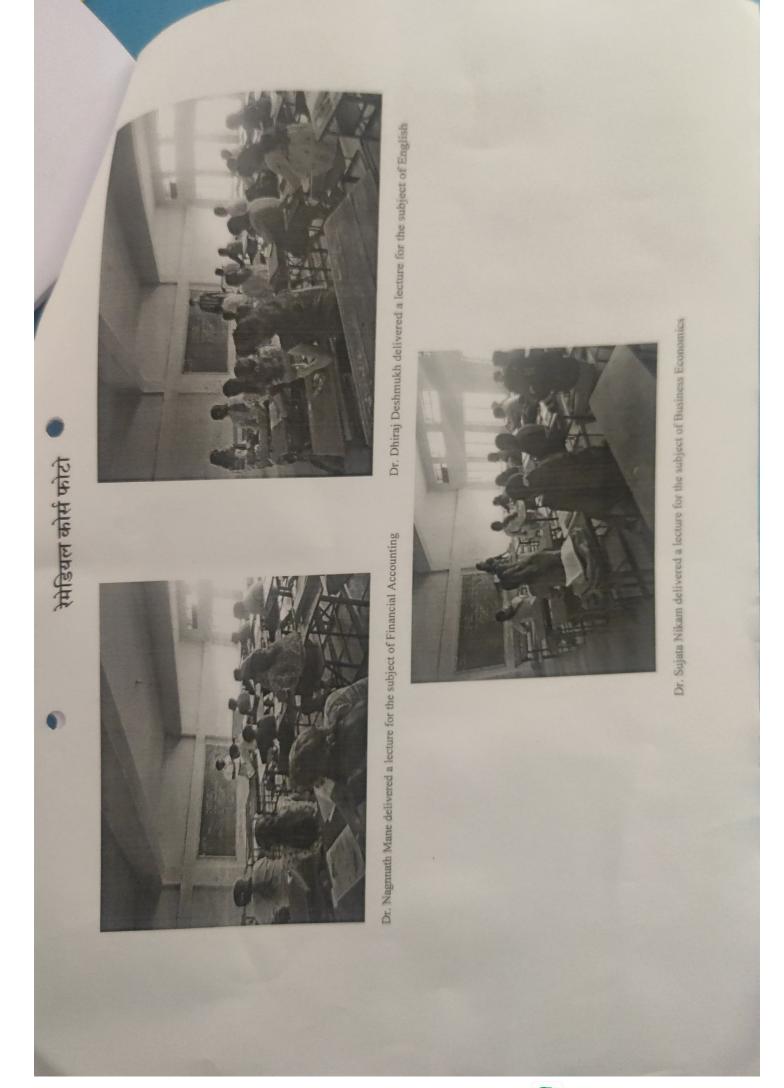

# **Slow learners**

पुणे जिल्हा शिक्षण मंडळाचे, अण्णासाहेब मगर महाविद्यालय <sup>हडपसर, पुणे – ४११०२८</sup> वाणिज्य विभाग आणि संशोधन केंद्र रेमेडीयल कोर्स सूचना

दिनांक: १५/०१२/२०२१

प्रथम वर्षे वाणिज्य मधील सर्व विद्यार्थ्यांना सूचित करण्यात येते की, दिनांक २२ डिसेंबर २०२१ रोजी डायग्नोस्टीक टेस्टचे आयोजन करण्यात आलेले आहे. तरी सर्व विद्यार्थ्यांनी यामध्ये सहभाग नोंदवावा. या डायग्नोस्टीक टेस्ट नंतर जे विद्यार्थी अनुर्तीर्ण होतील अशा विद्यार्थ्यांना मार्गदर्शन करण्यासाठी रेमेडीयल कोर्सचे आयोजन करण्यात येणार आहे. यामध्ये

फायनान्शियल अर्कौटिंग, गणित, अर्थशास्त्र आणि इंग्लिश या विषयाचे अध्यापन होणार आहे याची नोंद घ्यावी.

डॉ. शुभांगी औटी

H.O.D. Department of Commerce and Research Center Annasaheb Magar Mahavidyalaya Hadapsar, Pune-28

पुणे जिल्हा शिक्षण मंडळाचे, अण्णासाहेब मगर महाविद्यालय हडपसर, पुणे -- ४११०२८ वाणिज्य विभाग आणि संशोधन केंद्र रेमेडीयल कोर्स अहवाल

दिनांक: १५/०१/२०२२

प्रथम वर्षं वाणिज्य मधील विद्यार्थ्यांसाठी दिनांक २२ डिसेंबर २०२१ रोजी डायग्नोस्टीक टेस्टचे आयोजन करण्यात आलेले होते. यामध्ये ५२६ विद्यार्थ्यांनी यामध्ये सहभाग नोंदवला. या डायग्नोस्टीक टेस्ट नंतर रेमेडीयल कोर्सचे आयोजन करण्यात आले होते. रेमेडीयल कोर्स मध्ये एकूण २५ (स्लो लर्नरस) विद्यार्थ्यांनी उपस्थिती दर्शविली, यामध्ये फायनान्शियल अकौंटिंग हा विषय समन्वयक डॉ. नागनाथ माने, गणित हा विषय डॉ. सुनिल वाघमोडे, अर्थशाख हा विषय डॉ. सुजाता निकम त्तर इंग्लिश हा विषय डॉ. धीरज देशमुख यांनी विद्यार्थ्यांना एकूण ३० तासांमध्ये शिकविला. रेमेडीयल कोर्स नंतर विद्यार्थ्यांमध्ये सकारात्मक बदल दिसून आले.